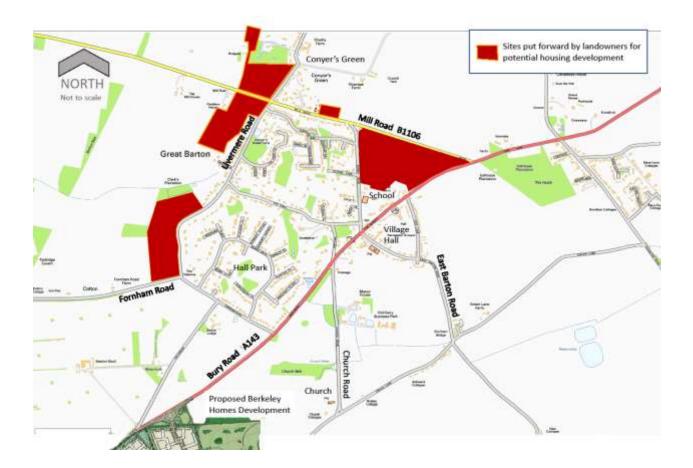

# **Great Barton Village Hall**

The Neighbourhood Plan provides the opportunity for residents to influence where further development should take place in the Parish. Some landowners have identified a number of possible housing sites, these are shown overleaf. There may be other sites which you think ought to be considered. We need your views on which (if any) sites you would support as we need to identify your preferred options in the next stage of the Neighbourhood Plan. Please do not miss out on the opportunity to influence this important decision.