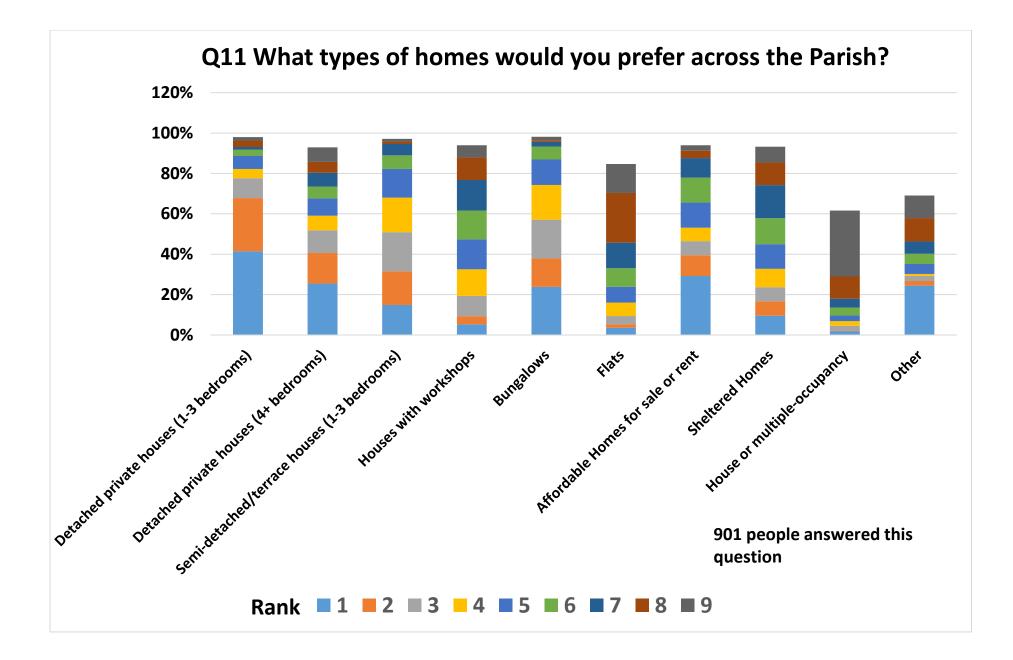

## Great Barton Neighbourhood Plan Questionnaire Analysis of Data

Housing





## Q9 Do you anticipate to have a need for alternative accomodation in Great Barton, now or within the next 10 years?







Q12 The Neighbourhood Plan provides this community with the opportunity to secure even greater benefits from The Triangle. In principle would you support more development in The Triangle if it generated additional funding for community facilities?



Q14 Should the Neighbourhood Plan include specific garden sizes and minimum separation distances to maintain current housing densities as typifies Great Barton?