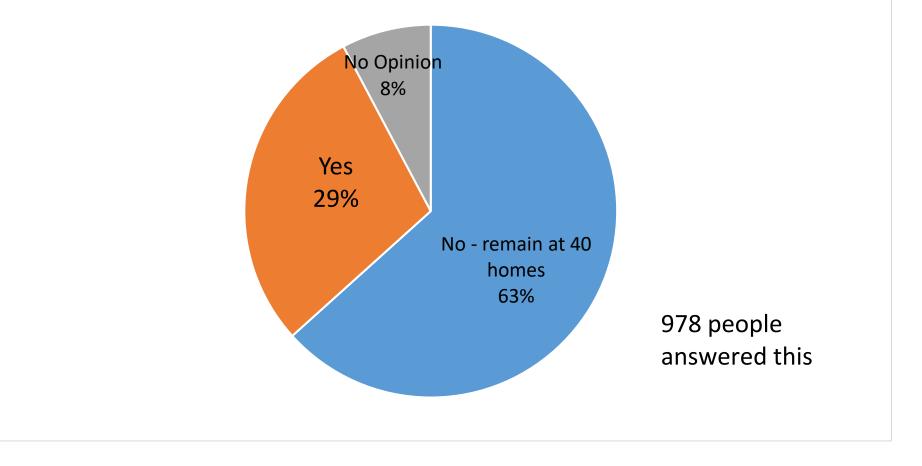

## Q9 Do you anticipate to have a need for alternative accomodation in Great Barton, now or within the next 10 years?

Q12 The Neighbourhood Plan provides this community with the opportunity to secure even greater benefits from The Triangle. In principle would you support more development in The Triangle if it generated additional funding for community facilities?