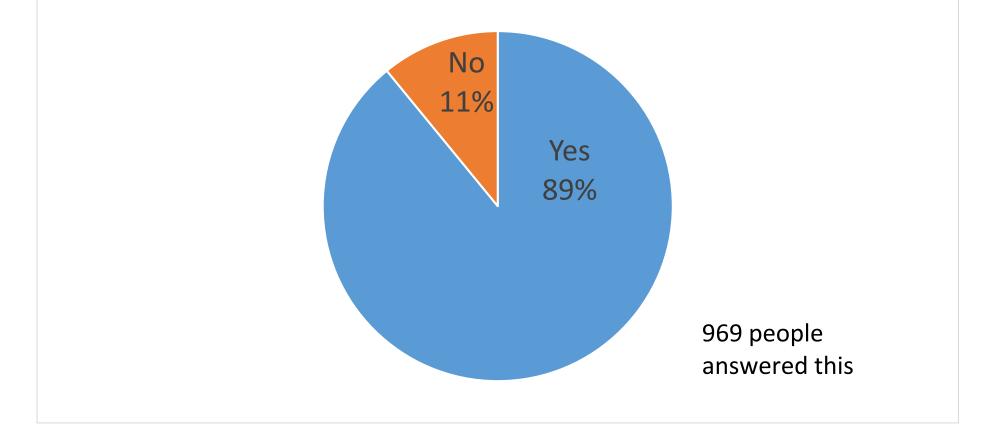

Q14 Should the Neighbourhood Plan include specific garden sizes and minimum separation distances to maintain current housing densities as typifies Great Barton?