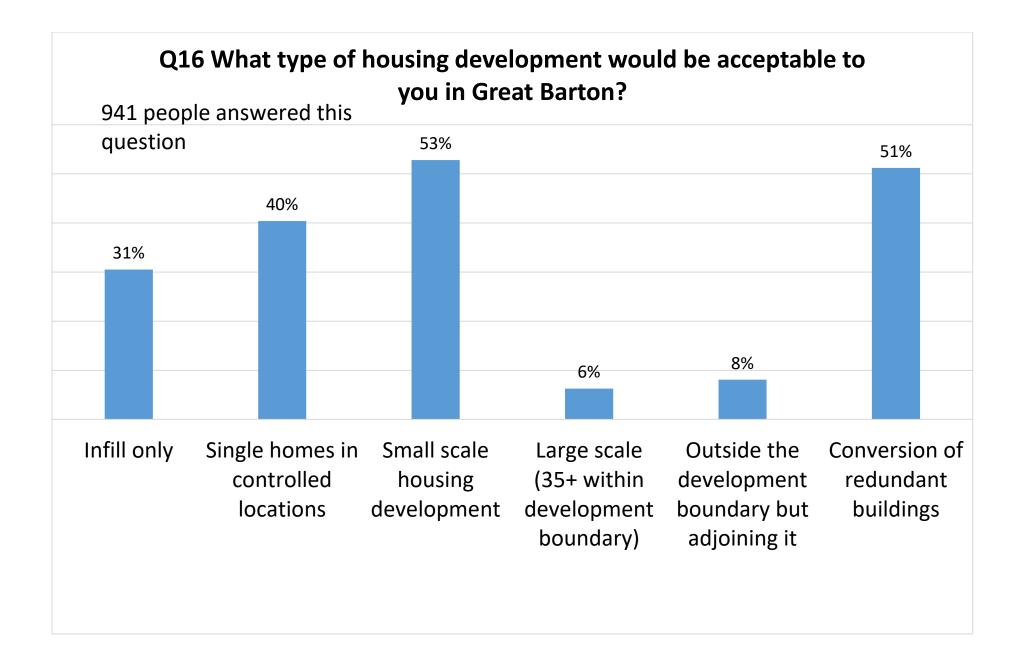

## Great Barton Neighbourhood Plan Questionnaire Analysis of Data

Housing





## Q9 Do you anticipate to have a need for alternative accomodation in Great Barton, now or within the next 10 years?







Q12 The Neighbourhood Plan provides this community with the opportunity to secure even greater benefits from The Triangle. In principle would you support more development in The Triangle if it generated additional funding for community facilities?



Q14 Should the Neighbourhood Plan include specific garden sizes and minimum separation distances to maintain current housing densities as typifies Great Barton?