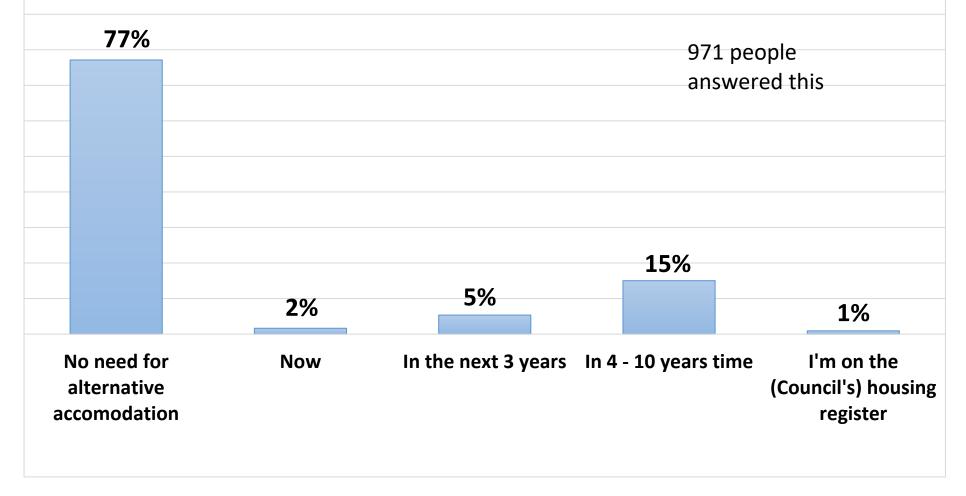

## Q9 Do you anticipate to have a need for alternative accomodation in Great Barton, now or within the next 10 years?

Q12 The Neighbourhood Plan provides this community with the opportunity to secure even greater benefits from The Triangle. In principle would you support more development in The Triangle if it generated additional funding for community facilities?