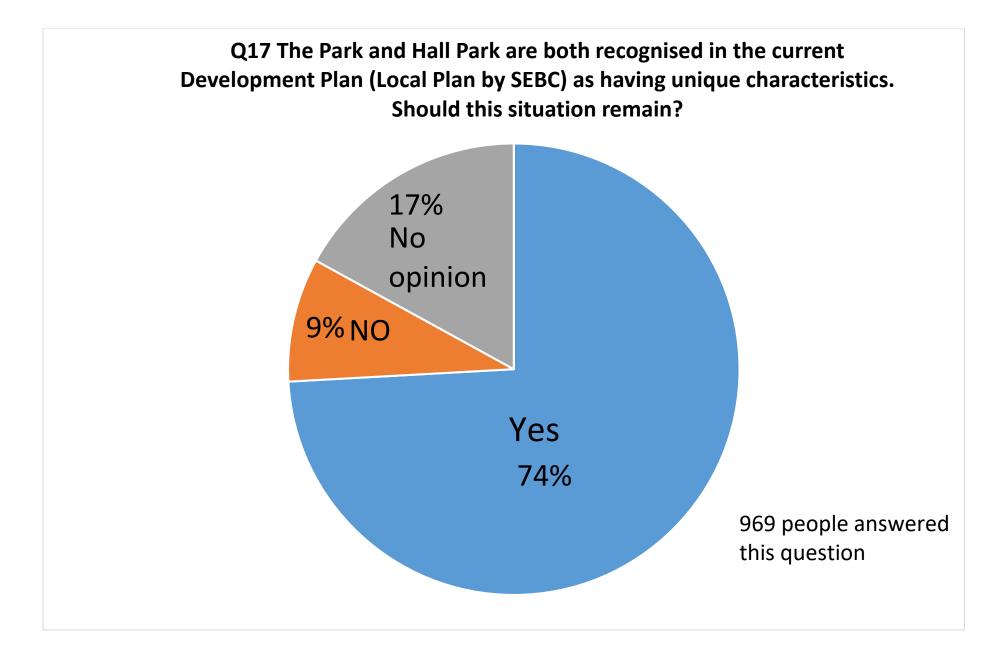

## Great Barton Neighbourhood Plan Questionnaire Analysis of Data

Housing





## Q9 Do you anticipate to have a need for alternative accomodation in Great Barton, now or within the next 10 years?







Q12 The Neighbourhood Plan provides this community with the opportunity to secure even greater benefits from The Triangle. In principle would you support more development in The Triangle if it generated additional funding for community facilities?



Q14 Should the Neighbourhood Plan include specific garden sizes and minimum separation distances to maintain current housing densities as typifies Great Barton?