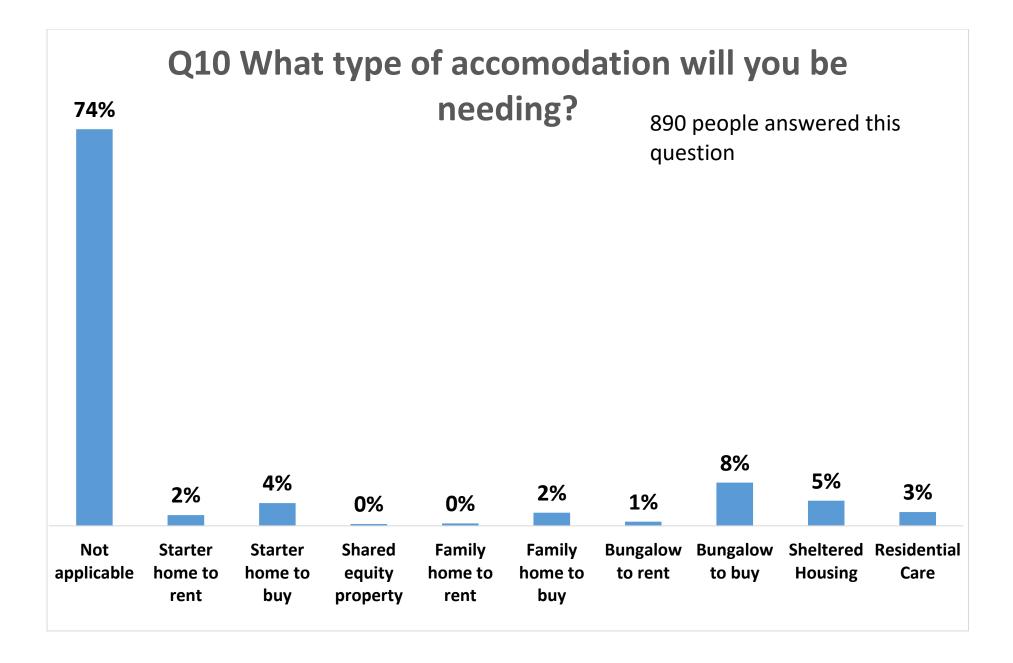

## Great Barton Neighbourhood Plan Questionnaire Analysis of Data

Housing





## Q9 Do you anticipate to have a need for alternative accomodation in Great Barton, now or within the next 10 years?







Q12 The Neighbourhood Plan provides this community with the opportunity to secure even greater benefits from The Triangle. In principle would you support more development in The Triangle if it generated additional funding for community facilities?



Q14 Should the Neighbourhood Plan include specific garden sizes and minimum separation distances to maintain current housing densities as typifies Great Barton?