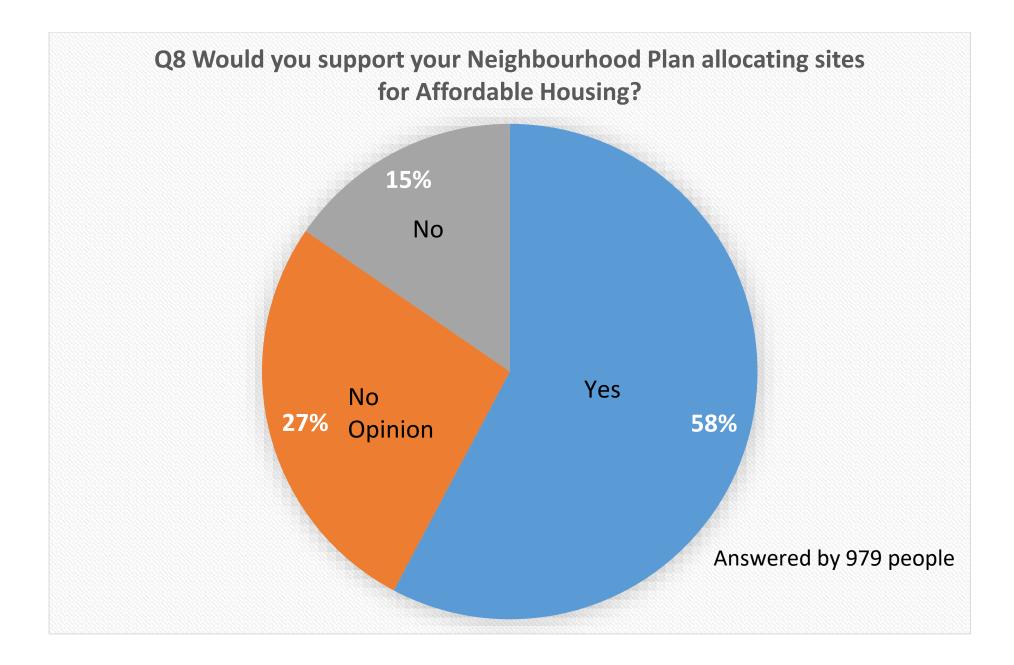

## Great Barton Neighbourhood Plan Questionnaire Analysis of Data

Housing





## Q9 Do you anticipate to have a need for alternative accomodation in Great Barton, now or within the next 10 years?







Q12 The Neighbourhood Plan provides this community with the opportunity to secure even greater benefits from The Triangle. In principle would you support more development in The Triangle if it generated additional funding for community facilities?



Q14 Should the Neighbourhood Plan include specific garden sizes and minimum separation distances to maintain current housing densities as typifies Great Barton?