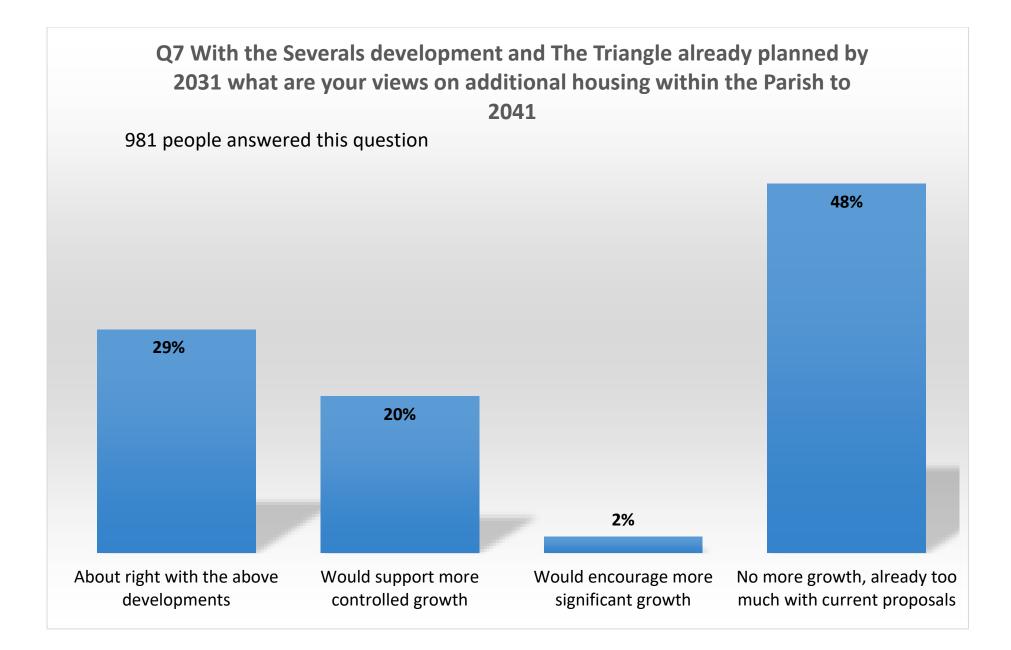

## Great Barton Neighbourhood Plan Questionnaire Analysis of Data

Housing





## Q9 Do you anticipate to have a need for alternative accomodation in Great Barton, now or within the next 10 years?







Q12 The Neighbourhood Plan provides this community with the opportunity to secure even greater benefits from The Triangle. In principle would you support more development in The Triangle if it generated additional funding for community facilities?



Q14 Should the Neighbourhood Plan include specific garden sizes and minimum separation distances to maintain current housing densities as typifies Great Barton?