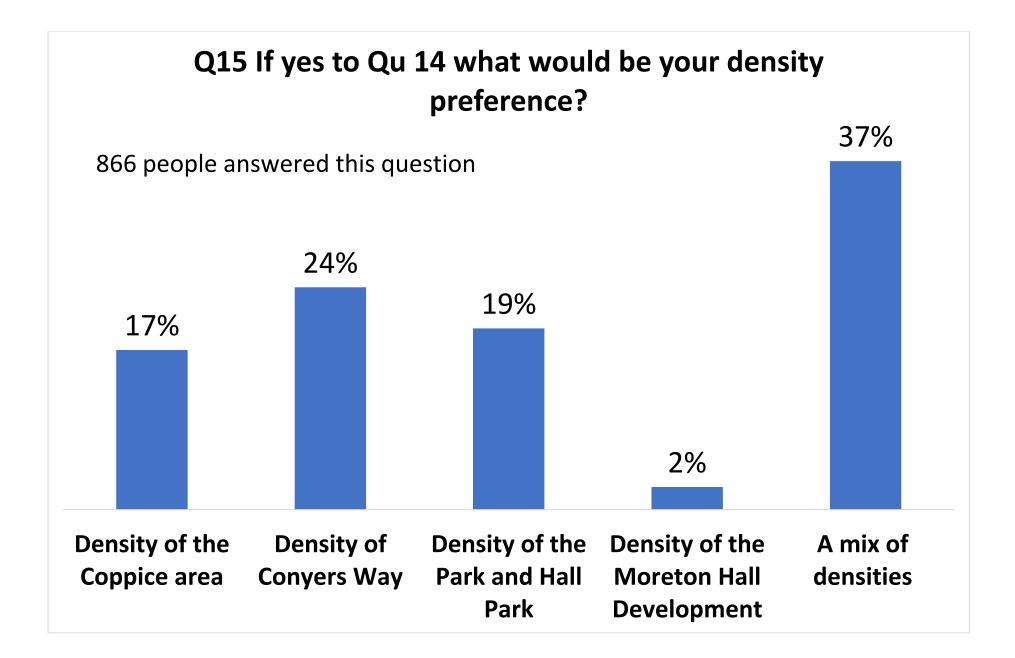

Q14 Should the Neighbourhood Plan include specific garden sizes and minimum separation distances to maintain current housing densities as typifies Great Barton?